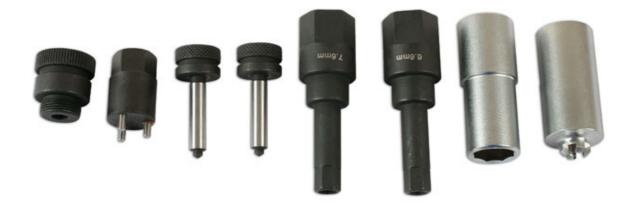

## Common Rail Diesel Injector Repair Kit 8pc

An essential kit for CR Diesel Injector repair. Includes special tools to loosen and remove the injector's internal fixings.

## **Additional Information**

- Applications include: Bosch, Denso & Siemens injectors.
- Includes the Injector ball valve lapping tools and guide.
- 3 x injector ball valve lapping tools, 10mm Hex x 7.6mm, Denso CR injector valve seat removal tool, 8 sided socket for Bosch CR injectors, internal fixing removal tool for Siemens CR injector.
- Manufactured from chrome vanadium and steel.